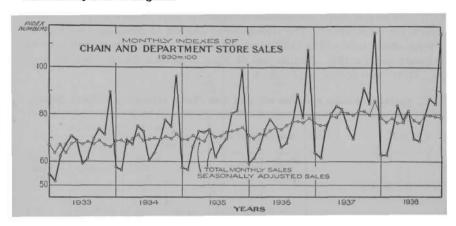

high peak in December, 1937, there was a falling-off in sales until the months of April and May when the seasonally adjusted composite index for the twelve lines of business included in the survey stood 4 p.c. below the 1937 average. Substantial improvement in June was followed by a drop in July and August. A gain in September has been maintained, the general index adjusted for seasonal variations moving horizontally until the end of the year with the result that dollar sales for the twelve lines of business included in the index stand only 2 p.c. below the 1937 average. The chart illustrates the trends of the unadjusted and adjusted indexes more readily than the figures.

## 38.—Index Numbers of Retail Sales Based on Monthly Reports of Department and Chain Stores, by Months, 1929, 1930, 1933, and 1935-38.

Norz.—The general indexes are composite figures secured by weighting the indexes of sales for the twelve kinds of business in proportion to their relative position in the total trade.

(Average for 1930=100.)

| Month.                                                | Unadjusted Indexes.                                                                                    |                                                                                          |                                                                                              |                                                                                              |                                                                                               |                                                                                               |                                                                              | Adjusted Indexes. |                                                                                                   |                                                                                              |                                                                                              |                                                                                              |                                                                                              |                                                                                      |
|-------------------------------------------------------|--------------------------------------------------------------------------------------------------------|------------------------------------------------------------------------------------------|----------------------------------------------------------------------------------------------|----------------------------------------------------------------------------------------------|-----------------------------------------------------------------------------------------------|-----------------------------------------------------------------------------------------------|------------------------------------------------------------------------------|-------------------|---------------------------------------------------------------------------------------------------|----------------------------------------------------------------------------------------------|----------------------------------------------------------------------------------------------|----------------------------------------------------------------------------------------------|----------------------------------------------------------------------------------------------|--------------------------------------------------------------------------------------|
|                                                       | 1929.                                                                                                  | 1930.                                                                                    | 1933.                                                                                        | 1935.                                                                                        | 1936.1                                                                                        | 1937.1                                                                                        | 1938.2                                                                       | 1929.             | 1930.                                                                                             | 1933.                                                                                        | 1935.                                                                                        | 1936.1                                                                                       | 1937.1                                                                                       | 1938.                                                                                |
| Jan. Feb. Mar Apr. May June July Aug Sept Oct Nov Dec | 94-7<br>91-4<br>110-0<br>109-8<br>115-2<br>111-1<br>103-2<br>107-3<br>109-7<br>126-7<br>119-7<br>139-1 | 93.7<br>86.8<br>94.7<br>107.8<br>109.1<br>97.4<br>90.2<br>97.3<br>107.8<br>98.6<br>126.3 | 54-7<br>51-9<br>62-1<br>67-6<br>70-9<br>69-1<br>59-1<br>61-3<br>69-9<br>73-7<br>71-4<br>89-4 | 57·2<br>56·5<br>66·2<br>72·9<br>72·5<br>73·4<br>61·9<br>66·4<br>69·5<br>80·4<br>81·5<br>98·9 | 59-2<br>61-3<br>65-2<br>73-9<br>77-9<br>74-6<br>66-0<br>67-9<br>76-1<br>88-6<br>78-5<br>107-3 | 63-6<br>61-7<br>73-7<br>80-2<br>83-7<br>82-4<br>74-2<br>69-4<br>81-7<br>91-2<br>84-6<br>115-0 | 62·7<br>72·0<br>84·0<br>77·7<br>81·4<br>69·3<br>68·4<br>79·7<br>85·9<br>84·1 | 111.0             | 110·0<br>106·5<br>102·7<br>102·4<br>102·3<br>99·6<br>99·6<br>99·2<br>98·2<br>96·6<br>92·5<br>95·1 | 66.9<br>63.7<br>66.9<br>63.7<br>67.6<br>68.6<br>67.4<br>68.2<br>67.3<br>68.9<br>67.0<br>66.0 | 69·3<br>69·3<br>71·0<br>69·5<br>68·3<br>72·1<br>70·2<br>70·7<br>72·3<br>72·5<br>73·6<br>74·4 | 71·1<br>69·9<br>71·8<br>71·2<br>72·8<br>74·1<br>73·9<br>75·3<br>76·5<br>76·7<br>76·4<br>78·2 | 76·4<br>75·7<br>75·7<br>79·3<br>78·9<br>81·5<br>80·4<br>79·9<br>81·8<br>81·4<br>79·9<br>85·8 | 78-6<br>76-8<br>76-2<br>76-2<br>76-2<br>80-1<br>77-6<br>76-4<br>79-2<br>79-4<br>79-2 |
| Annual<br>Averages.                                   | 111.5                                                                                                  | 100 - 0                                                                                  | 66.8                                                                                         | 71.4                                                                                         | 74 - 7                                                                                        | 80-1                                                                                          | 78-5                                                                         | 111-4             | 100 - 4                                                                                           | 66 - 9                                                                                       | 71-1                                                                                         | 74-0                                                                                         | 79-7                                                                                         | 78-1                                                                                 |